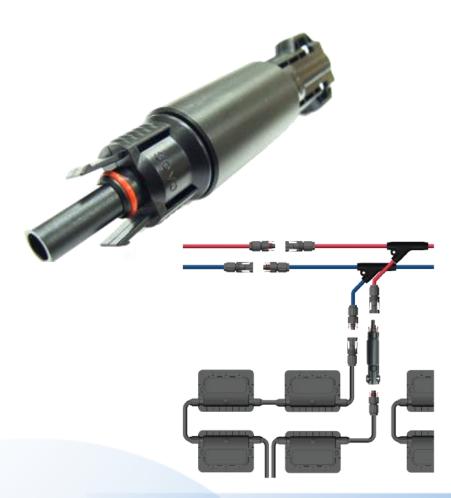

#### Main Products – DC Y Connectors

Least contact resistance Minimizing heat rising at rated current Compatible to Tyco & MC4 IP67 water proof UL94-V0 flame proof

### Main Products – Customized Branch Connectors

Handles current up to30A Contact Resistance below 0.2m Minimizing heat rising at rated current *Compatible to Tyco+ and MC+ IP67 water proof* UL94-V0 flame proof. TUV R50199504 approved on each connector. Converts from male to female, vice versa Customization for customer's specification