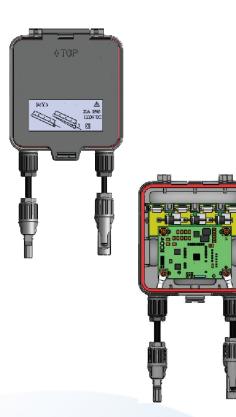

# **SmarJB – Built-in Junction Box**

Monitoring module current, voltage ,temperature

Input Voltage: DC6V~DC60V Maximum input current: 12A Maximum module power 300W Operation tempt.: -40°C ~ +85°C Overvoltage category: III Water Proof: IP65 Flame Class: UL94-V0 Build in Monitoring device to Junction Box to replace the traditional one, not only process the module monitoring and efficiency analyzing but also reduce cost

# SmarCB – Add-on Type