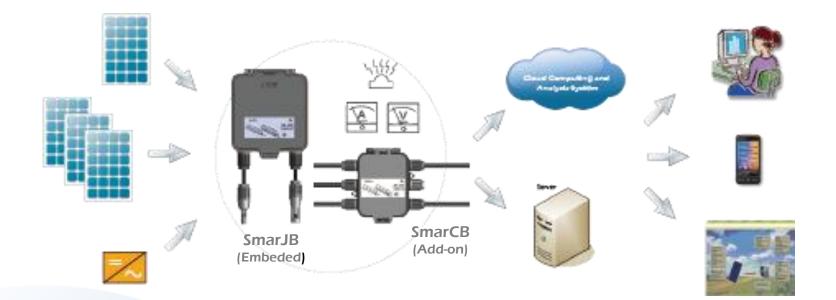

# Smart Power Manager SmarJB & SmarCB

Most Intelligent Junction Box with power management and monitoring functions

## Soyo Smart Power Manager Application – PV Monitoring

SmarJB - Soyo Smart Power Manager is built in Junction Box, not only to replace the traditional Junction box but to provide monitoring function

#### SmarJB (Built-in Type) SmarCB(Add-on Type)

SmarCB - Soyo add-on Smart Power Manager provides the monitoring function for existed PV system.

SOYO -