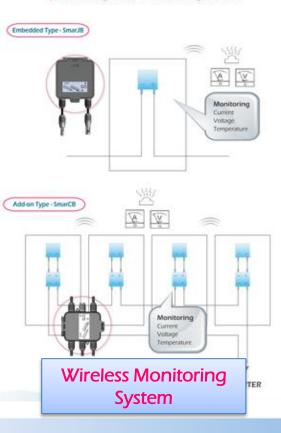

## Soyo Smart Power Manager Application – PV Monitoring

SmarJB - Soyo Smart Power Manager is built in Junction Box, not only to replace the traditional Junction box but to provide monitoring function

#### SmarJB (Built-in Type) SmarCB(Add-on Type)

SmarCB - Soyo add-on Smart Power Manager provides the monitoring function for existed PV system.

SOYO -