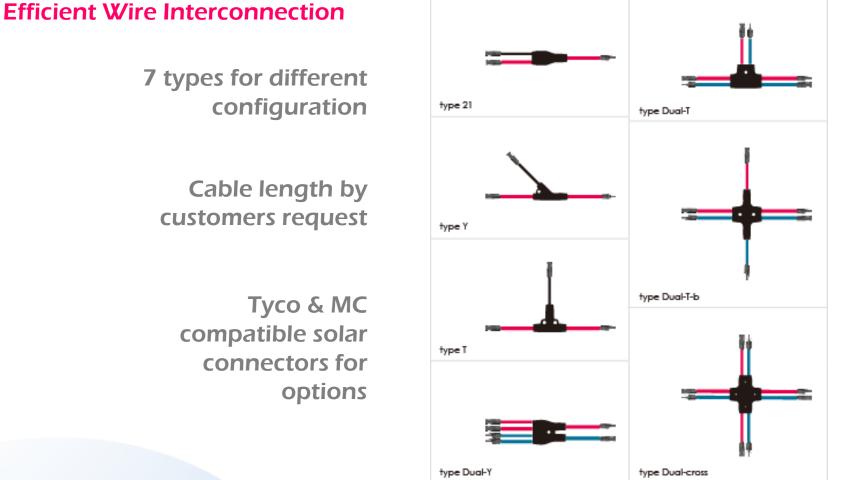

### Main Products – Customized Branch Connectors

Handles current up to30A Contact Resistance below 0.2m Minimizing heat rising at rated current *Compatible to Tyco+ and MC+ IP67 water proof* UL94-V0 flame proof. TUV R50199504 approved on each connector. Converts from male to female, vice versa Customization for customer's specification

### Main Products – Customized Cable Molding

customers request

compatible solar