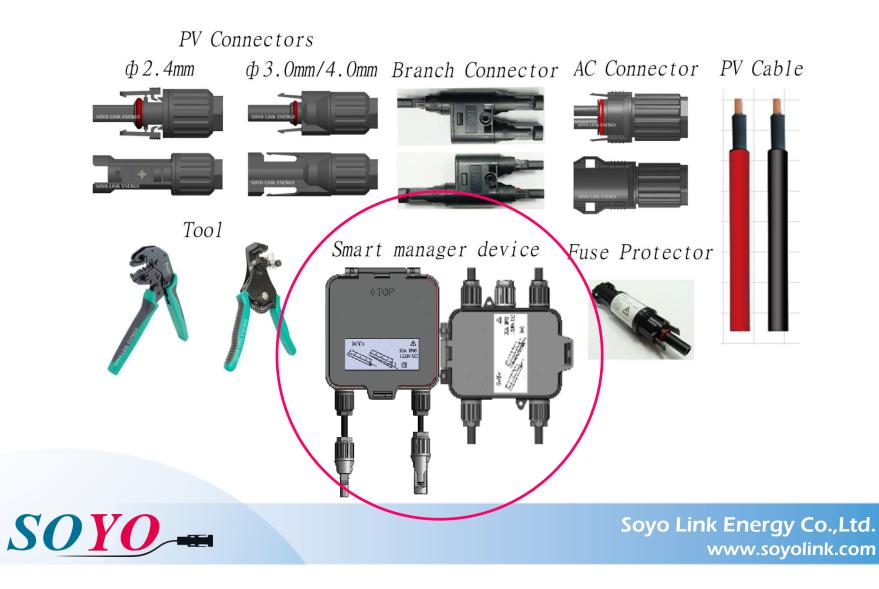

**DC/AC Connectors** 

**Customized Branch Connectors** 

**Cable Assemblies** 

Protectors (Blocking & Fuse Connectors)

Crimping/Stripping/Cutting Tools

**Power Controlling Device** 

Smart Power Manager

(Monitoring & Controlling of Power System)

#### Main Products – DC Solar Connectors

SOYO

Least contact resistance Minimizing heat rising at rated current Compatible to Tyco+ and MC+ Cable-end & panel-end IP67 water proof UL94-V0 flame proof. Fit to cable 2.5mm2, 4.0mm2, 6.0mm2, 10mm2 TUV R50199504 approved.

#### Main Products – DC Y Connectors

Least contact resistance Minimizing heat rising at rated current Compatible to Tyco & MC4 IP67 water proof UL94-V0 flame proof

### Main Products – Customized Branch Connectors

Handles current up to30A Contact Resistance below 0.2m Minimizing heat rising at rated current *Compatible to Tyco+ and MC+ IP67 water proof* UL94-V0 flame proof. TUV R50199504 approved on each connector. Converts from male to female, vice versa Customization for customer's specification

#### Main Products – Solar System Protectors (Fuse & Blocking)

**SOYO** 

Plug and play design easy for installation Fuse & Blocking inside easily to be changed while breakdown Least fuse resistance Least contact resistance Compatible to MC4 solar connector *IP67 water proof* UL94-V0 flame proof

Main Products – AC Connectors (Cable & Panel Type)

Rated Voltage: 600V

Rated Current: 30A

**Number of Poles: 4 Poles** 

**IP67 Water Proof** 

**UL94-V0 Flame Proof** 

Safety Assurance:

SOYO\_