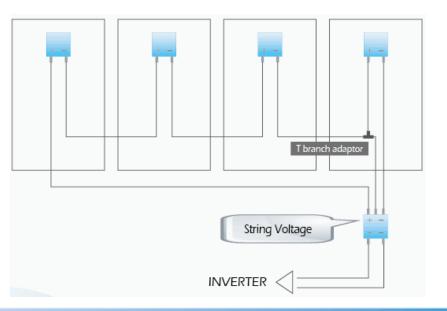

### Monitoring string voltage

SOYO -

Input Voltage: DC850VMaximum input current: 12AMaximum module power 300WOperation tempt.: -40°C ~ +85°COvervoltage category: IIIWater Proof: IP65Flame Class: UL94-V0

Add-on type monitors string module to get the benefit of lower cost