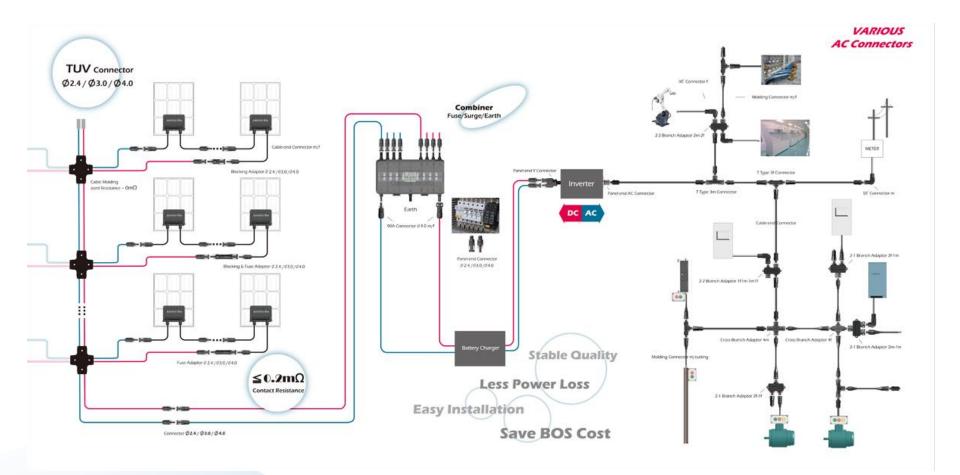

# Soyo Link Energy provides total solution for

# PV system installation and power management. All of the products designed to reach the goal of

*High efficiency High quality Easy installation BOS cost down* 

Soyo Link Energy opens for *OEM* and *ODM* cooperation, and develops *our own brand* facilities and accessories including,

**DC/AC Connectors** 

**Customized Branch Connectors** 

**Cable Assemblies** 

Protectors (Blocking & Fuse Connectors)

Crimping/Stripping/Cutting Tools

**Power Controlling Device** 

Smart Power Manager

(Monitoring & Controlling of Power System)