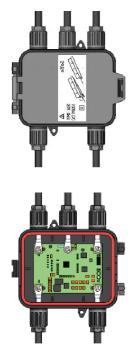

#### Monitoring module current, voltage ,temperature

SOYO -

Input Voltage: DC6V~DC60V Maximum input current: 12A Maximum module power 300W Operation tempt.: -40°C ~ +85°C Overvoltage category: III Water Proof: IP65 Flame Class: UL94-V0 keep the current Junction Box, Add-on type Monitoring device with plug & play design for easy and safety installation.