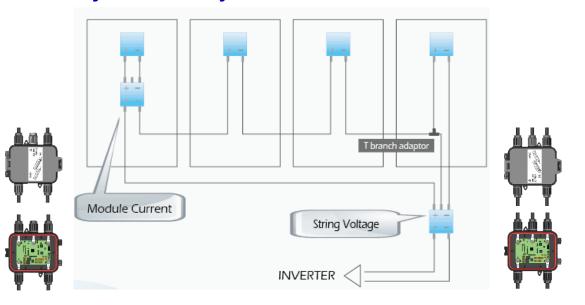

### Monitoring string voltage

SOYO -

Input Voltage: DC850VMaximum input current: 12AMaximum module power 300WOperation tempt.: -40°C ~ +85°COvervoltage category: IIIWater Proof: IP65Flame Class: UL94-V0

Add-on type monitors string module to get the benefit of lower cost

# SmarCB – Add-on Type

Monitoring module current + string voltage

Input Voltage: DC6V~DC60V

Input Voltage: DC850V

Maximum input current: 12A

Maximum module power 300W

**Operation tempt.: -40**°C ~ +85°C

Overvoltage category: III

Water Proof: IP65

Flame Class: UL94-V0

SOYO -

Add-on type provides module current and string voltage monitoring function. Multi-parameter reference to help analyzing system efficiency.