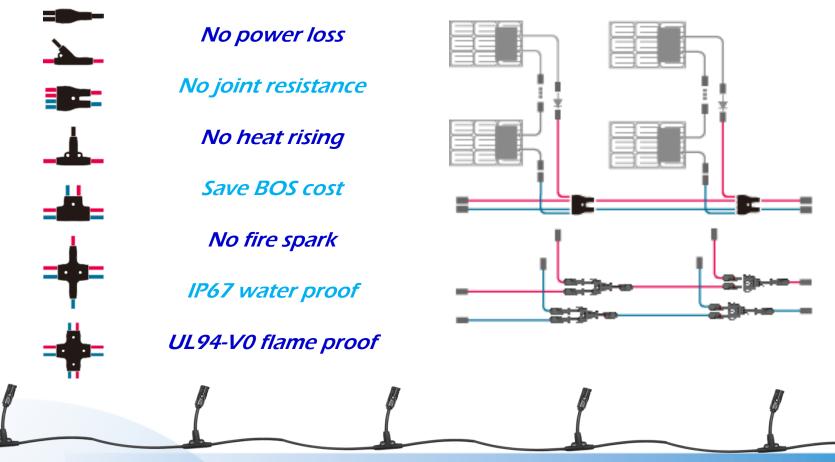

#### Main Products – DC Solar Connectors

SOYO

Least contact resistance Minimizing heat rising at rated current Compatible to Tyco+ and MC+ Cable-end & panel-end IP67 water proof UL94-V0 flame proof. Fit to cable 2.5mm2, 4.0mm2, 6.0mm2, 10mm2 TUV R50199504 approved.

#### Main Products – DC Y Connectors

Least contact resistance Minimizing heat rising at rated current Compatible to Tyco & MC4 IP67 water proof UL94-V0 flame proof

### Main Products – Customized Branch Connectors

Handles current up to30A Contact Resistance below 0.2m Minimizing heat rising at rated current *Compatible to Tyco+ and MC+ IP67 water proof* UL94-V0 flame proof. TUV R50199504 approved on each connector. Converts from male to female, vice versa Customization for customer's specification

#### Main Products – Solar System Protectors (Fuse & Blocking)

**SOYO** 

Plug and play design easy for installation Fuse & Blocking inside easily to be changed while breakdown Least fuse resistance Least contact resistance Compatible to MC4 solar connector *IP67 water proof* UL94-V0 flame proof