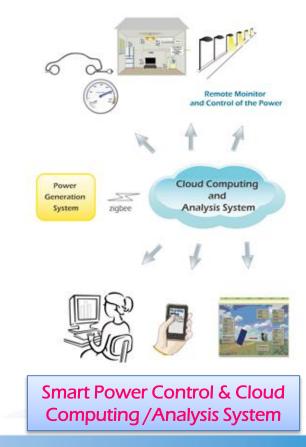

#### **PV SYSTEM APPLICATION**

Installation & Application

SOYO -

The most intelligent junction box with power management and monitoring functions

#### SMART POWER-SAVING MANAGEMET

#### Provide real-time problem Finding> Controlling> Resolving

Cloud computing system send out the real-time message as breakdown happened to help maintainer shorten the maintenance time

### Soyo Smart Power Manager – Character & Advantage

- ✓ *Real-time Monitoring single or string PV module*
- ✓ Real-time efficiency analyzing for single or string PV module
- ✓ Warning message sent out while unusual
- Indicating the module number and position quickly and exactly as breakdown raising
- ✓ Plug & Play design for easy and economical
  - installation
- ✓ Integrate the application of PV system monitoring device and Energy Management
- ✓ *Cloud computing and analysis system to save MIS cost*
- Extend the application of power management