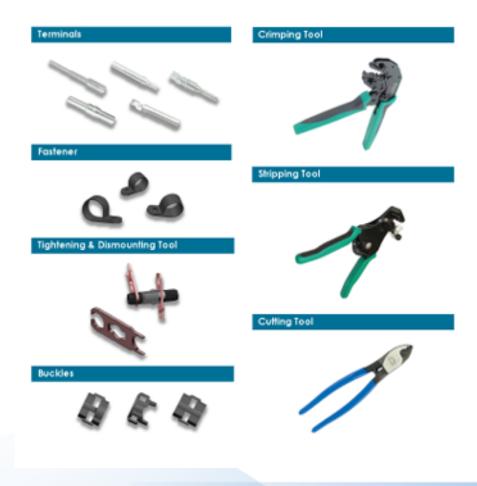

### Main Products – Accessary

SOYO -

Terminals - compatible to Tyco2.4 and MC3.0, 4.0 connectors Fastener - Inner diameter: 6.0 mm, 9.5 mm, 13.5 mm, 16.5 mm Tightening & Dismounting Tool - for AC connectors φ4.0 mm 90A trunk connector φ2.4 mm, 3.0 mm, 4.0 mm branch adaptors φ2.4 mm, 3.0 mm, 4.0 mm connectors Buckles - For φ2.4 mm, 3.0 mm, 4.0 mm connectors

**Crimping Tool** - Suitable for φ2.4 mm, 3.0 mm, 4.0 mm stamping & lathing terminal

Stripping Tool - Suitable for Cable 2.5mm2,

4.0mm2, 6.0mm2

Cutting Tool - Cuts up to 38 mm2 aluminum and copper