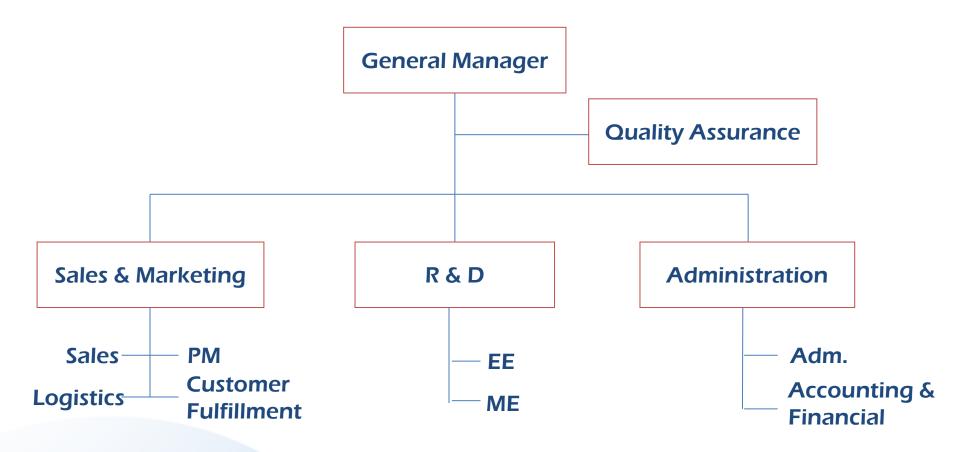

# Soyo Link Energy Company Profile

By Rosa Huang 2012. 02. 01





Soyo Link Energy is a Taiwan Company, with strong R&D and Sales teams in TaoYuan near CKS International Airport, and Joint Venture Factory of over 850 staff in China.

Taiwan Headquarter







**China Office & Factory** 



# About SOYO LINK

- Over 6 years Experiences of PV Markets
- Strong and Active R&D Team to Make Quick & Innovative Activities
- Customer-Oriented Strategy and Service to Back Customers Up to Win
- Products:

**Total Solution for PV System Installation and Power Management** 



# Soyo Link Energy (Taiwan)



SOYO ==

# Soyo Link-A (Dongguan, China)



www.soyolink.com



# Soyo Link Energy insists strict quality control

Ejection/Molding/Stamping

/Assembly

one shop ability

SOYO -





# Soyo Link Energy provides total solution for

# PV system installation and power management. All of the products designed to reach the goal of

*High efficiency High quality Easy installation BOS cost down* 





Soyo Link Energy opens for *OEM* and *ODM* cooperation, and develops *our own brand* facilities and accessories including,

**DC/AC Connectors** 

**Customized Branch Connectors** 

**Cable Assemblies** 

Protectors (Blocking & Fuse Connectors)

Crimping/Stripping/Cutting Tools

**Power Controlling Device** 

Smart Power Manager

(Monitoring & Controlling of Power System)

Small Scale Stand-Alone