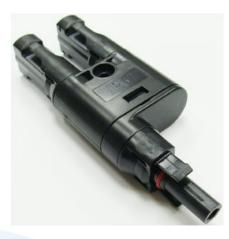

#### Main Products – DC Y Connectors

Least contact resistance Minimizing heat rising at rated current Compatible to Tyco & MC4 IP67 water proof UL94-V0 flame proof