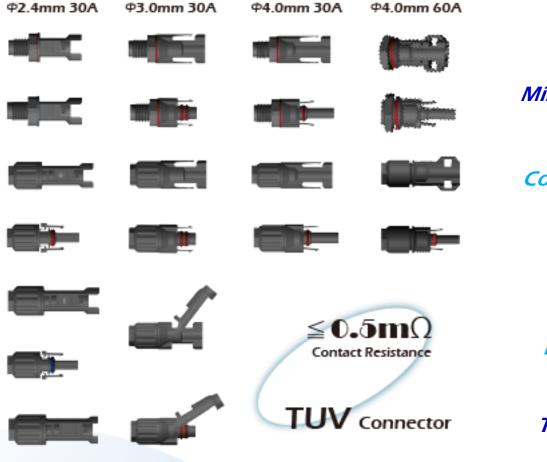

#### Main Products – DC Solar Connectors

SOYO

Least contact resistance Minimizing heat rising at rated current Compatible to Tyco+ and MC+ Cable-end & panel-end IP67 water proof UL94-V0 flame proof. Fit to cable 2.5mm2, 4.0mm2, 6.0mm2, 10mm2 TUV R50199504 approved.

#### Main Products – DC Y Connectors

Least contact resistance Minimizing heat rising at rated current Compatible to Tyco & MC4 IP67 water proof UL94-V0 flame proof

### Main Products – Customized Branch Connectors

Handles current up to30A Contact Resistance below 0.2m Minimizing heat rising at rated current *Compatible to Tyco+ and MC+ IP67 water proof* UL94-V0 flame proof. TUV R50199504 approved on each connector. Converts from male to female, vice versa Customization for customer's specification