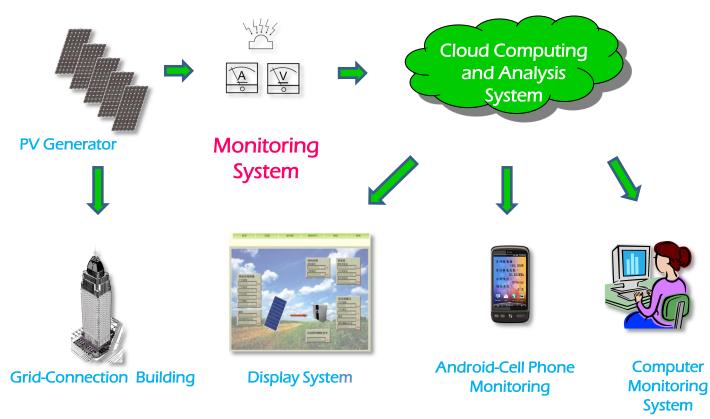

#### **Soyo Smart Power Manager**

#### Provide real-time problem Finding> Controlling> Resolving

Cloud computing system send out the real-time message as breakdown happened to help maintainer shorten the maintenance time

### Soyo Smart Power Manager – Character & Advantage

- ✓ *Real-time Monitoring single or string PV module*
- ✓ Real-time efficiency analyzing for single or string PV module
- ✓ Warning message sent out while unusual
- Indicating the module number and position quickly and exactly as breakdown raising
- ✓ Plug & Play design for easy and economical
  - installation
- ✓ Integrate the application of PV system monitoring device and Energy Management
- ✓ *Cloud computing and analysis system to save MIS cost*
- Extend the application of power management