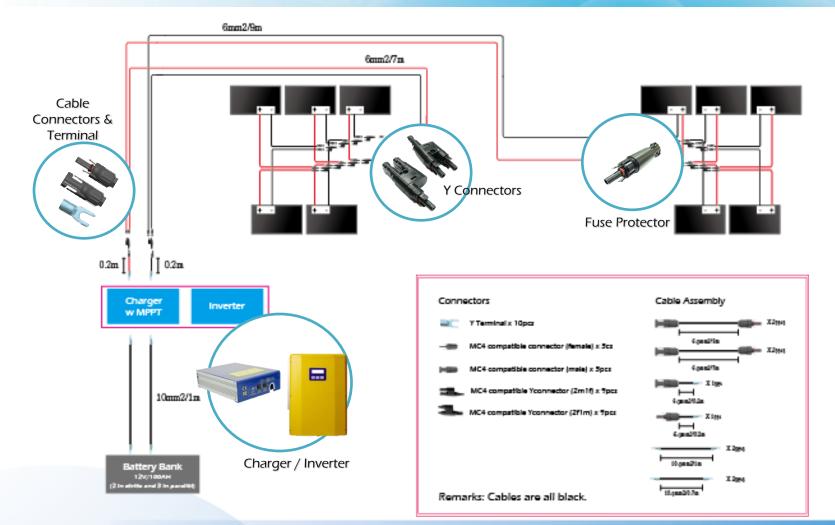

Small Scale Stand-Alone System Kit

# **Products Application – DC/AC Power System Installation**

SOYO -

### **Products Application – Stand-Alone PV System**

SOYO -

**Products Application – Smart Power Management** 