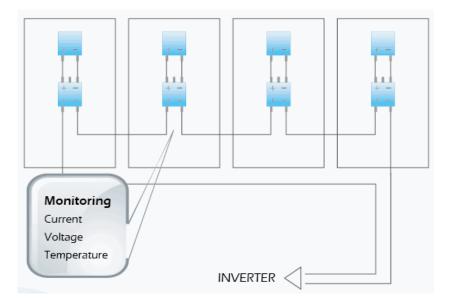

## Soyo Smart Power Manager Application – PV Monitoring

SmarJB - Soyo Smart Power Manager is built in Junction Box, not only to replace the traditional Junction box but to provide monitoring function

# **SmarJB – Built-in Junction Box**

Monitoring module current, voltage ,temperature

Input Voltage: DC6V~DC60V Maximum input current: 12A Maximum module power 300W Operation tempt.: -40°C ~ +85°C Overvoltage category: III Water Proof: IP65 Flame Class: UL94-V0 Build in Monitoring device to Junction Box to replace the traditional one, not only process the module monitoring and efficiency analyzing but also reduce cost