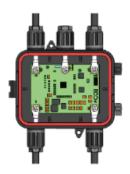

# **SmarJB – Built-in Junction Box**

Monitoring module current, voltage ,temperature

Input Voltage: DC6V~DC60V Maximum input current: 12A Maximum module power 300W Operation tempt.: -40°C ~ +85°C Overvoltage category: III Water Proof: IP65 Flame Class: UL94-V0 Build in Monitoring device to Junction Box to replace the traditional one, not only process the module monitoring and efficiency analyzing but also reduce cost