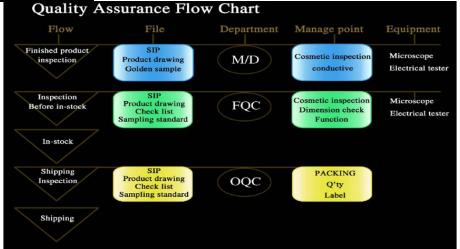

# Soyo Link Energy insists strict quality control

Ejection/Molding/Stamping

/Assembly

one shop ability

SOYO -