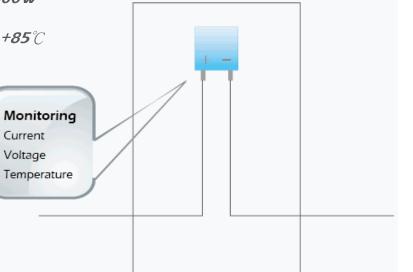

# **SmarJB – Built-in Junction Box**

Monitoring module current, voltage ,temperature

Input Voltage: DC6V~DC60V Maximum input current: 12A Maximum module power 300W Operation tempt.: -40°C ~ +85°C Overvoltage category: III Water Proof: IP65 Flame Class: UL94-V0 Build in Monitoring device to Junction Box to replace the traditional one, not only process the module monitoring and efficiency analyzing but also reduce cost

#### Monitoring module current, voltage ,temperature

SOYO -

Input Voltage: DC6V~DC60V Maximum input current: 12A Maximum module power 300W Operation tempt.: -40°C ~ +85°C Overvoltage category: III Water Proof: IP65 Flame Class: UL94-V0 keep the current Junction Box, Add-on type Monitoring device with plug & play design for easy and safety installation.