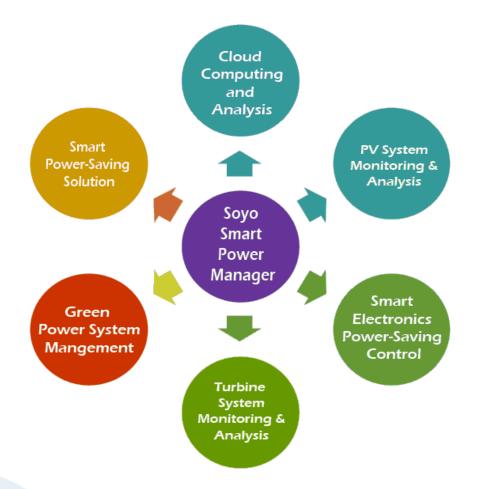

#### **Soyo Smart Power Manager**

### Soyo Smart Power Manager – Character & Advantage

- ✓ *Real-time Monitoring single or string PV module*
- ✓ Real-time efficiency analyzing for single or string PV module
- ✓ Warning message sent out while unusual
- Indicating the module number and position quickly and exactly as breakdown raising
- ✓ Plug & Play design for easy and economical
  - installation
- ✓ Integrate the application of PV system monitoring device and Energy Management
- ✓ *Cloud computing and analysis system to save MIS cost*
- Extend the application of power management