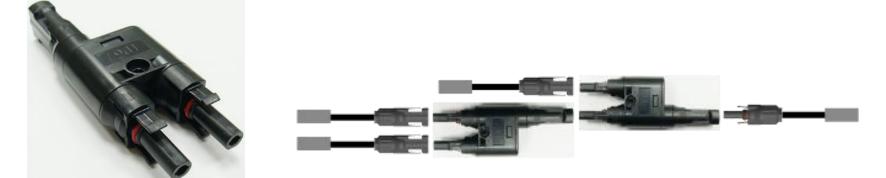

#### Main Products – DC Y Connectors

Least contact resistance Minimizing heat rising at rated current Compatible to Tyco & MC4 IP67 water proof UL94-V0 flame proof