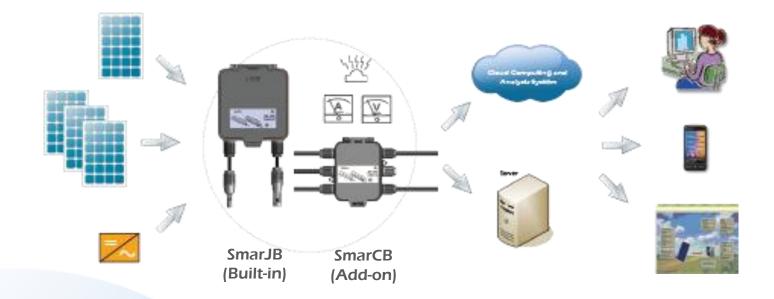

# Smart Power Manager SmarJB & SmarCB

Most Intelligent Junction Box with power management and monitoring functions

## Soyo Smart Power Manager Application – PV Monitoring

SmarJB - Soyo Smart Power Manager is built in Junction Box, not only to replace the traditional Junction box but to provide monitoring function

#### SmarJB (Built-in Type) SmarCB(Add-on Type)

SmarCB - Soyo add-on Smart Power Manager provides the monitoring function for existed PV system.

SOYO -