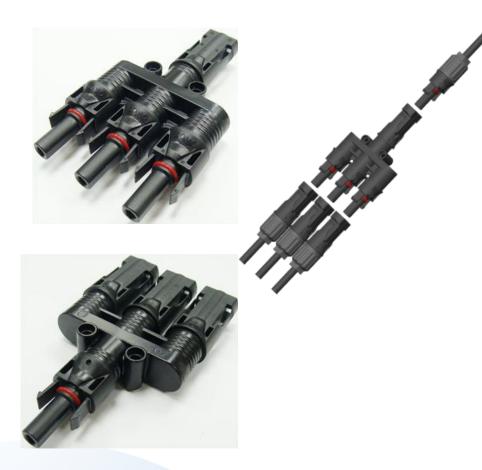

### Main Products – Customized Branch Connectors

Handles current up to30A Contact Resistance below 0.2m Minimizing heat rising at rated current *Compatible to Tyco+ and MC+ IP67 water proof* UL94-V0 flame proof. TUV R50199504 approved on each connector. Converts from male to female, vice versa Customization for customer's specification